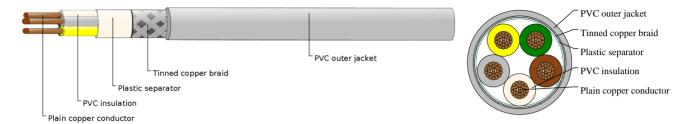

## **CABLE CONSTRUCTION**

- Plain copper conductor
- Stranded to DIN VDE 0295 cl. 5, BS 6360 cl. 5 IEC 60228 cl.5
- PVC core insulation to DIN VDE 0281 part 1
- Cores twisted into layers
- Plastic foil separator
- 85% tinned copper braid
- PVC outer jacket to DIN VDE 0281 part 1

### **COLOUR CODE**

Insulation Colour Code
Color coded to DIN 47100, but without color repetition
5 cores - White+Brown+Green+Yellow+Gray