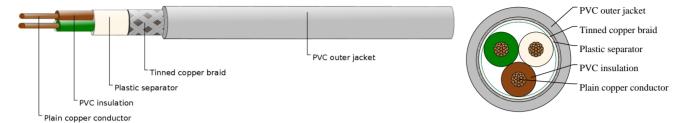

#### CABLE CONSTRUCTION

- Plain copper conductor
- Stranded to DIN VDE 0295 cl. 5, BS 6360 cl. 5 IEC 60228 cl.5
- PVC core insulation to DIN VDE 0281 part 1
- Cores twisted into layers
- Plastic foil separator
- 85% tinned copper braid
- PVC outer jacket to DIN VDE 0281 part 1

#### **COLOUR CODE**

Insulation Colour Code
Color coded to DIN 47100, but without color repetition
3 cores - White + Brown + Green