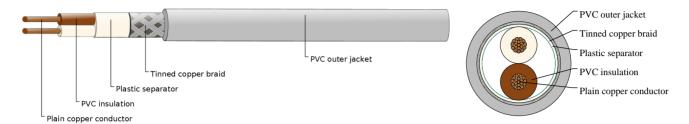

### **CABLE CONSTRUCTION**

- Plain copper conductor
- Stranded to DIN VDE 0295 cl. 5, BS 6360 cl. 5 IEC 60228 cl.5
- PVC core insulation to DIN VDE 0281 part 1
- Cores twisted into layers
- Plastic foil separator
- 85% tinned copper braid
- PVC outer jacket to DIN VDE 0281 part 1

## **COLOUR CODE**

Insulation Colour Code
Color coded to DIN 47100, but without color repetition
2 cores - White + Brown