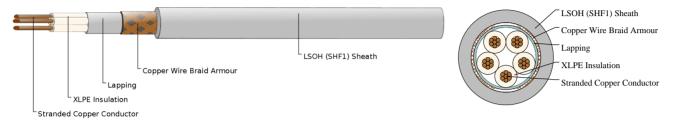

# CABLE CONSTRUCTION

Conductors: Class 2 stranded copper conductor. Insulation: XLPE. Inner Covering: Lapping. Armour: Copper wire braid. Outer Sheath: LSOH (SHF1). SHF2 can be offered upon request.