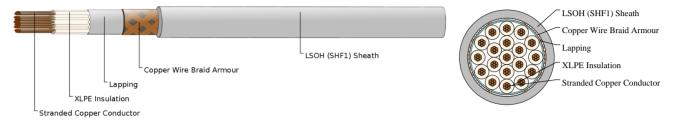

### CABLE CONSTRUCTION

Conductors: Class 2 stranded copper conductor. Insulation: XLPE. Inner Covering: Lapping. Armour: Copper wire braid. Outer Sheath: LSOH (SHF1). SHF2 can be offered upon request.