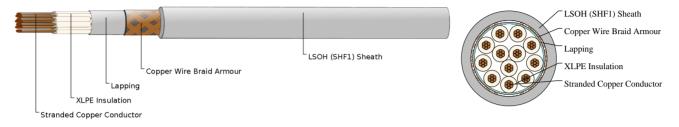

## CABLE CONSTRUCTION

Conductors: Class 2 stranded copper conductor. Insulation: XLPE. Inner Covering: Lapping. Armour: Copper wire braid. Outer Sheath: LSOH (SHF1). SHF2 can be offered upon request.