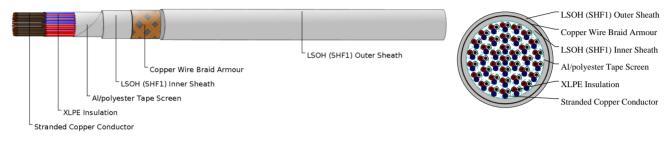

#### CABLE CONSTRUCTION

Conductors: Class 2 stranded copper conductor. Insulation: XLPE. Cabling Element: Triple. Overall Screen: Al/polyester tape. Inner Sheath: LSOH (SHF1). Armour: Copper wire braid. Outer Sheath: LSOH (SHF1). SHF2 can be offered upon request.