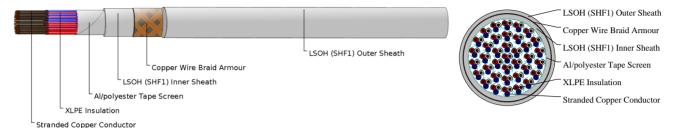

## **CABLE CONSTRUCTION**

Conductors: Class 2 stranded copper conductor.

Insulation: XLPE.

Cabling Element: Triple.

Overall Screen: Al/polyester tape. Inner Sheath: LSOH (SHF1). Armour: Copper wire braid.

Outer Sheath: LSOH (SHF1). SHF2 can be offered upon request.