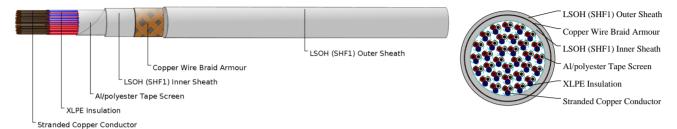

#### **CABLE CONSTRUCTION**

Conductors: Class 2 stranded copper conductor.

Insulation: XLPE.

Cabling Element: Triple.

Overall Screen: Al/polyester tape. Inner Sheath: LSOH (SHF1). Armour: Copper wire braid.

Outer Sheath: LSOH (SHF1). SHF2 can be offered upon request.

#### **COLOUR CODE**

Triple: White/blue/red with printed triple number.