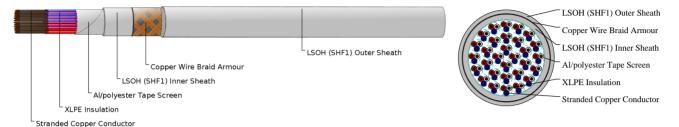

## **CABLE CONSTRUCTION**

Conductors: Class 2 stranded copper conductor.

Insulation: XLPE.

Cabling Element: Triple.

Overall Screen: Al/polyester tape. Inner Sheath: LSOH (SHF1). Armour: Copper wire braid.

Outer Sheath: LSOH (SHF1). SHF2 can be offered upon request.