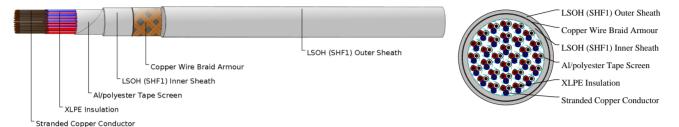

#### **CABLE CONSTRUCTION**

Conductors: Class 2 stranded copper conductor.

Insulation: XLPE.

Cabling Element: Triple.

Overall Screen: Al/polyester tape. Inner Sheath: LSOH (SHF1). Armour: Copper wire braid.

Outer Sheath: LSOH (SHF1). SHF2 can be offered upon request.

#### **COLOUR CODE**

Triple: White/blue/red with printed triple number.