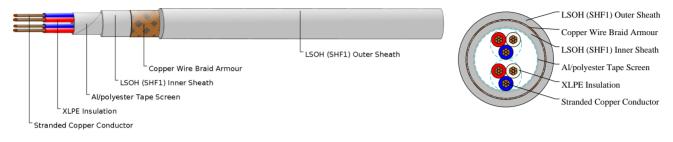

#### CABLE CONSTRUCTION

Conductors: Class 2 stranded copper conductor. Insulation: XLPE. Cabling Element: Triple. Overall Screen: Al/polyester tape. Inner Sheath: LSOH (SHF1). Armour: Copper wire braid. Outer Sheath: LSOH (SHF1). SHF2 can be offered upon request.