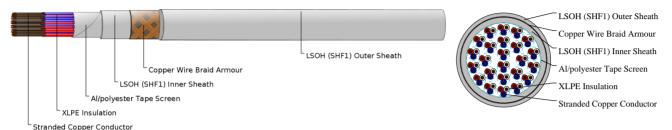

#### **CABLE CONSTRUCTION**

Conductors: Class 2 stranded copper conductor.

Insulation: XLPE.

Cabling Element: Triple.

Overall Screen: Al/polyester tape. Inner Sheath: LSOH (SHF1). Armour: Copper wire braid.

Outer Sheath: LSOH (SHF1). SHF2 can be offered upon request.

## **COLOUR CODE**

Triple: White/blue/red with printed triple number.