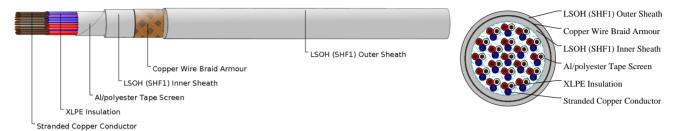

#### CABLE CONSTRUCTION

Conductors: Class 2 stranded copper conductor.

Insulation: XLPE.

Cabling Element: Triple.

Overall Screen: Al/polyester tape. Inner Sheath: LSOH (SHF1). Armour: Copper wire braid.

Outer Sheath: LSOH (SHF1). SHF2 can be offered upon request.