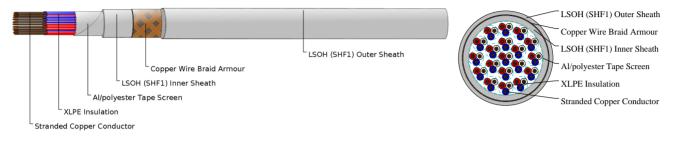

#### CABLE CONSTRUCTION

Conductors: Class 2 stranded copper conductor. Insulation: XLPE. Cabling Element: Triple. Overall Screen: Al/polyester tape. Inner Sheath: LSOH (SHF1). Armour: Copper wire braid. Outer Sheath: LSOH (SHF1). SHF2 can be offered upon request.