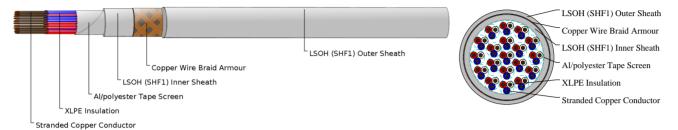

#### CABLE CONSTRUCTION

Conductors: Class 2 stranded copper conductor.

Insulation: XLPE.

Cabling Element: Triple.

Overall Screen: Al/polyester tape. Inner Sheath: LSOH (SHF1). Armour: Copper wire braid.

Outer Sheath: LSOH (SHF1). SHF2 can be offered upon request.