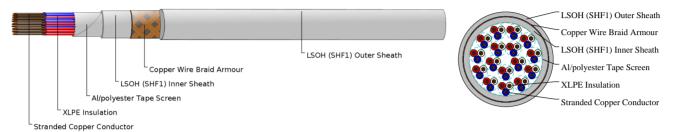

#### **CABLE CONSTRUCTION**

Conductors: Class 2 stranded copper conductor.

Insulation: XLPE.

Cabling Element: Triple.

Overall Screen: Al/polyester tape. Inner Sheath: LSOH (SHF1). Armour: Copper wire braid.

Outer Sheath: LSOH (SHF1). SHF2 can be offered upon request.