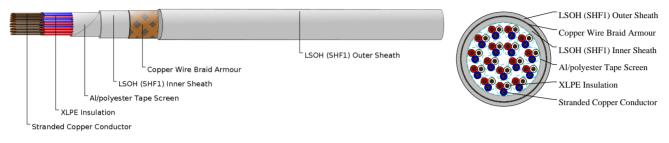

#### CABLE CONSTRUCTION

Conductors: Class 2 stranded copper conductor. Insulation: XLPE. Cabling Element: Triple. Overall Screen: Al/polyester tape. Inner Sheath: LSOH (SHF1). Armour: Copper wire braid. Outer Sheath: LSOH (SHF1). SHF2 can be offered upon request.

#### COLOUR CODE

Triple: White/blue/red with printed triple number.