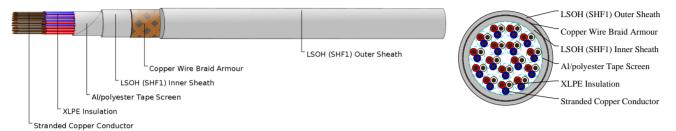

## **CABLE CONSTRUCTION**

Conductors: Class 2 stranded copper conductor.

Insulation: XLPE.

Cabling Element: Triple.

Overall Screen: Al/polyester tape. Inner Sheath: LSOH (SHF1). Armour: Copper wire braid.

Outer Sheath: LSOH (SHF1). SHF2 can be offered upon request.