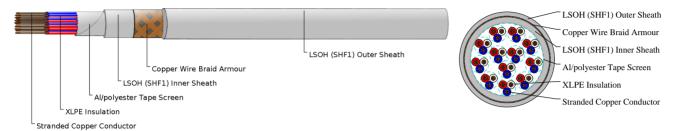

#### CABLE CONSTRUCTION

Conductors: Class 2 stranded copper conductor.

Insulation: XLPE.

Cabling Element: Triple.

Overall Screen: Al/polyester tape. Inner Sheath: LSOH (SHF1). Armour: Copper wire braid.

Outer Sheath: LSOH (SHF1). SHF2 can be offered upon request.