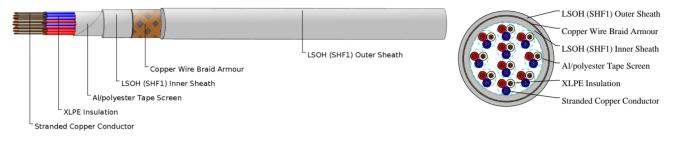

#### CABLE CONSTRUCTION

Conductors: Class 2 stranded copper conductor. Insulation: XLPE. Cabling Element: Triple. Overall Screen: Al/polyester tape. Inner Sheath: LSOH (SHF1). Armour: Copper wire braid. Outer Sheath: LSOH (SHF1). SHF2 can be offered upon request.

#### COLOUR CODE

Triple: White/blue/red with printed triple number.