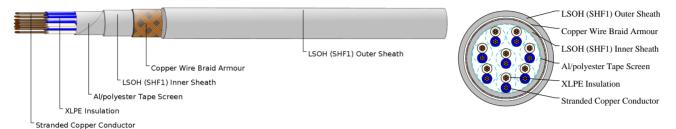

#### **CABLE CONSTRUCTION**

Conductors: Class 2 stranded copper conductor.

Insulation: XLPE.

Cabling Element: Pair/Triple.

Overall Screen: Al/polyester tape.

Inner Sheath: LSOH (SHF1).

Armour: Copper wire braid.

Outer Sheath: LSOH (SHF1). SHF2 can be offered upon request.