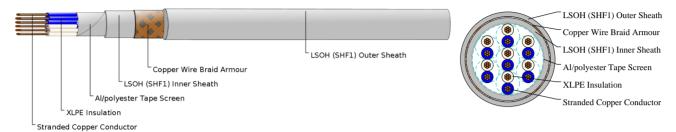

#### CABLE CONSTRUCTION

Conductors: Class 2 stranded copper conductor.

Insulation: XLPE.

Cabling Element: Pair/Triple.

Overall Screen: Al/polyester tape.

Inner Sheath: LSOH (SHF1).

Armour: Copper wire braid.

Outer Sheath: LSOH (SHF1). SHF2 can be offered upon request.