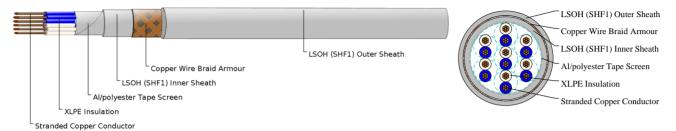

#### CABLE CONSTRUCTION

Conductors: Class 2 stranded copper conductor.

Insulation: XLPE.

Cabling Element: Pair/Triple.

Overall Screen: Al/polyester tape.

Inner Sheath: LSOH (SHF1).

Armour: Copper wire braid.

Outer Sheath: LSOH (SHF1). SHF2 can be offered upon request.