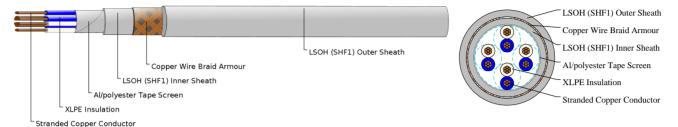

#### CABLE CONSTRUCTION

Conductors: Class 2 stranded copper conductor.

Insulation: XLPE.

Cabling Element: Pair/Triple.

Overall Screen: Al/polyester tape.

Inner Sheath: LSOH (SHF1).

Armour: Copper wire braid.

Outer Sheath: LSOH (SHF1). SHF2 can be offered upon request.