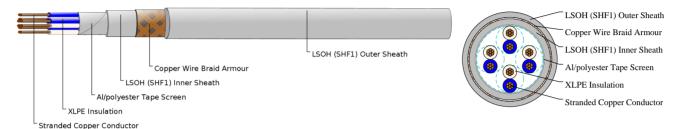

### CABLE CONSTRUCTION

Conductors: Class 2 stranded copper conductor.

Insulation: XLPE.

Cabling Element: Pair/Triple.

Overall Screen: Al/polyester tape.

Inner Sheath: LSOH (SHF1).

Armour: Copper wire braid.

Outer Sheath: LSOH (SHF1). SHF2 can be offered upon request.