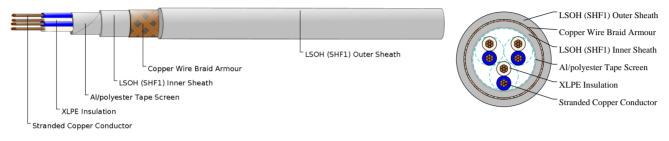

#### CABLE CONSTRUCTION

Conductors: Class 2 stranded copper conductor. Insulation: XLPE. Cabling Element: Pair/Triple. Overall Screen: Al/polyester tape. Inner Sheath: LSOH (SHF1). Armour: Copper wire braid. Outer Sheath: LSOH (SHF1). SHF2 can be offered upon request.