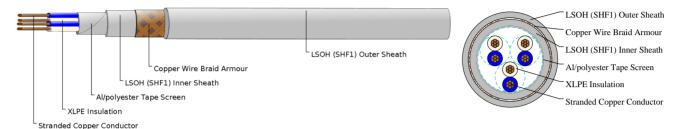

## **CABLE CONSTRUCTION**

Conductors: Class 2 stranded copper conductor.

Insulation: XLPE.

Cabling Element: Pair/Triple.

Overall Screen: Al/polyester tape.

Inner Sheath: LSOH (SHF1).

Armour: Copper wire braid.

Outer Sheath: LSOH (SHF1). SHF2 can be offered upon request.