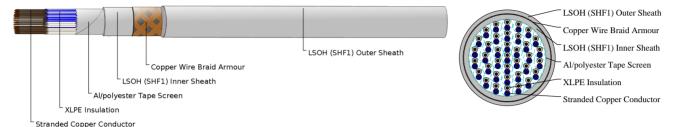

## **CABLE CONSTRUCTION**

Conductors: Class 2 stranded copper conductor.

Insulation: XLPE.

Cabling Element: Pair/Triple.

Overall Screen: Al/polyester tape.

Inner Sheath: LSOH (SHF1).

Armour: Copper wire braid.

Outer Sheath: LSOH (SHF1). SHF2 can be offered upon request.