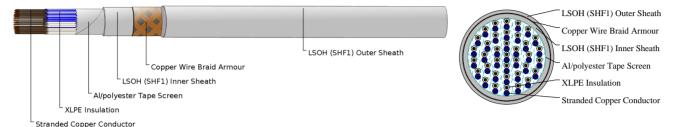

## **CABLE CONSTRUCTION**

Conductors: Class 2 stranded copper conductor.

Insulation: XLPE.

Cabling Element: Pair/Triple.

Overall Screen: Al/polyester tape.

Inner Sheath: LSOH (SHF1).

Armour: Copper wire braid.

Outer Sheath: LSOH (SHF1). SHF2 can be offered upon request.

#### **COLOUR CODE**

Pair: White/blue with printed pair number and core number.