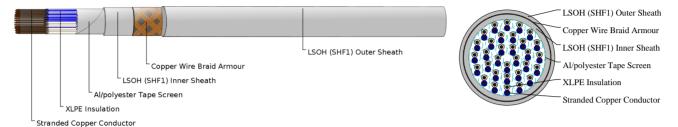

## **CABLE CONSTRUCTION**

Conductors: Class 2 stranded copper conductor.

Insulation: XLPE.

Cabling Element: Pair/Triple.

Overall Screen: Al/polyester tape.

Inner Sheath: LSOH (SHF1).

Armour: Copper wire braid.

Outer Sheath: LSOH (SHF1). SHF2 can be offered upon request.