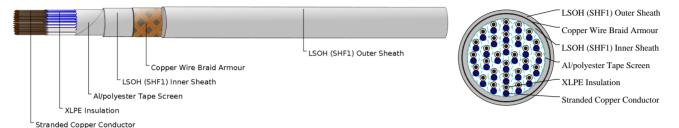

#### CABLE CONSTRUCTION

Conductors: Class 2 stranded copper conductor.

Insulation: XLPE.

Cabling Element: Pair/Triple.

Overall Screen: Al/polyester tape.

Inner Sheath: LSOH (SHF1).

Armour: Copper wire braid.

Outer Sheath: LSOH (SHF1). SHF2 can be offered upon request.