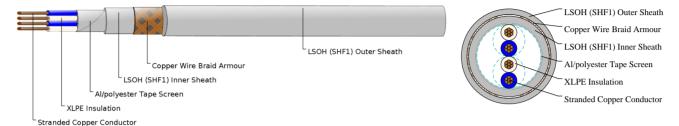

## **CABLE CONSTRUCTION**

Conductors: Class 2 stranded copper conductor.

Insulation: XLPE.

Cabling Element: Pair/Triple.

Overall Screen: Al/polyester tape.

Inner Sheath: LSOH (SHF1).

Armour: Copper wire braid.

Outer Sheath: LSOH (SHF1). SHF2 can be offered upon request.