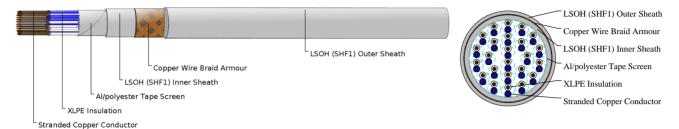

#### CABLE CONSTRUCTION

Conductors: Class 2 stranded copper conductor.

Insulation: XLPE.

Cabling Element: Pair/Triple.

Overall Screen: Al/polyester tape.

Inner Sheath: LSOH (SHF1).

Armour: Copper wire braid.

Outer Sheath: LSOH (SHF1). SHF2 can be offered upon request.