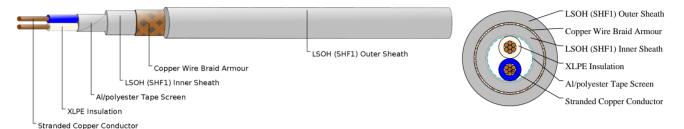

#### CABLE CONSTRUCTION

Conductors: Class 2 stranded copper conductor.

Insulation: XLPE.

Cabling Element: Pair/Triple.

Overall Screen: Al/polyester tape.

Inner Sheath: LSOH (SHF1).

Armour: Copper wire braid.

Outer Sheath: LSOH (SHF1). SHF2 can be offered upon request.