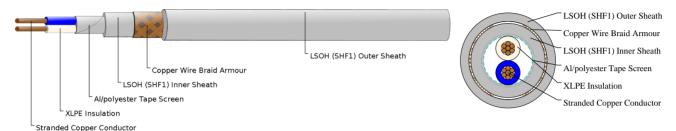

#### CABLE CONSTRUCTION

Conductors: Class 2 stranded copper conductor.

Insulation: XLPE.

Cabling Element: Pair/Triple.

Overall Screen: Al/polyester tape.

Inner Sheath: LSOH (SHF1).

Armour: Copper wire braid.

Outer Sheath: LSOH (SHF1). SHF2 can be offered upon request.