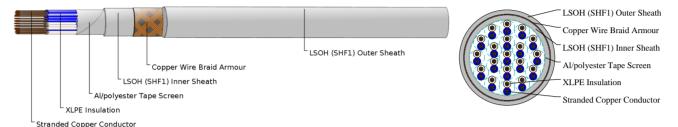

### CABLE CONSTRUCTION

Conductors: Class 2 stranded copper conductor.

Insulation: XLPE.

Cabling Element: Pair/Triple.

Overall Screen: Al/polyester tape.

Inner Sheath: LSOH (SHF1).

Armour: Copper wire braid.

Outer Sheath: LSOH (SHF1). SHF2 can be offered upon request.