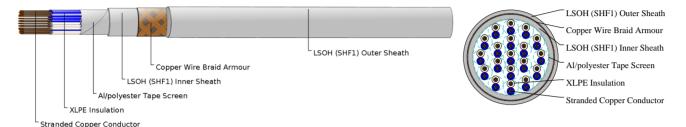

#### CABLE CONSTRUCTION

Conductors: Class 2 stranded copper conductor.

Insulation: XLPE.

Cabling Element: Pair/Triple.

Overall Screen: Al/polyester tape.

Inner Sheath: LSOH (SHF1).

Armour: Copper wire braid.

Outer Sheath: LSOH (SHF1). SHF2 can be offered upon request.