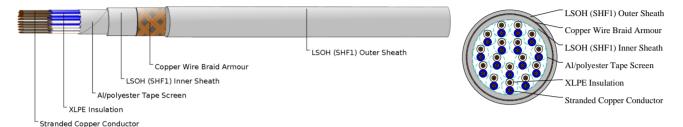

### **CABLE CONSTRUCTION**

Conductors: Class 2 stranded copper conductor.

Insulation: XLPE.

Cabling Element: Pair/Triple.

Overall Screen: Al/polyester tape.

Inner Sheath: LSOH (SHF1).

Armour: Copper wire braid.

Outer Sheath: LSOH (SHF1). SHF2 can be offered upon request.