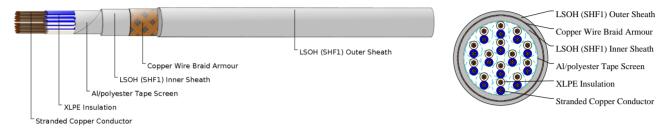

#### CABLE CONSTRUCTION

Conductors: Class 2 stranded copper conductor. Insulation: XLPE. Cabling Element: Pair/Triple. Overall Screen: Al/polyester tape. Inner Sheath: LSOH (SHF1). Armour: Copper wire braid. Outer Sheath: LSOH (SHF1). SHF2 can be offered upon request.