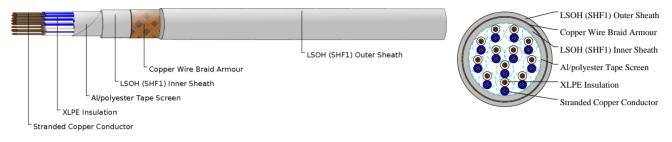

#### CABLE CONSTRUCTION

Conductors: Class 2 stranded copper conductor. Insulation: XLPE. Cabling Element: Pair/Triple. Overall Screen: Al/polyester tape. Inner Sheath: LSOH (SHF1). Armour: Copper wire braid. Outer Sheath: LSOH (SHF1). SHF2 can be offered upon request.