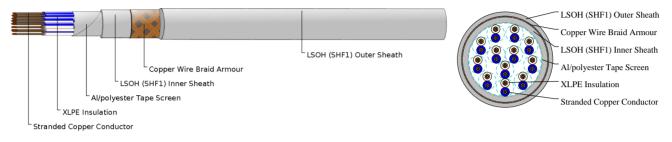

#### CABLE CONSTRUCTION

Conductors: Class 2 stranded copper conductor. Insulation: XLPE. Cabling Element: Pair/Triple. Overall Screen: Al/polyester tape. Inner Sheath: LSOH (SHF1). Armour: Copper wire braid. Outer Sheath: LSOH (SHF1). SHF2 can be offered upon request.