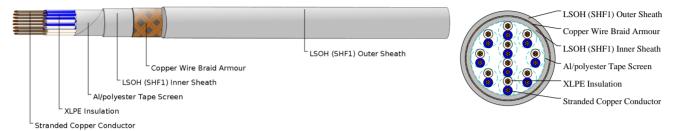

#### CABLE CONSTRUCTION

Conductors: Class 2 stranded copper conductor.

Insulation: XLPE.

Cabling Element: Pair/Triple.

Overall Screen: Al/polyester tape.

Inner Sheath: LSOH (SHF1).

Armour: Copper wire braid.

Outer Sheath: LSOH (SHF1). SHF2 can be offered upon request.